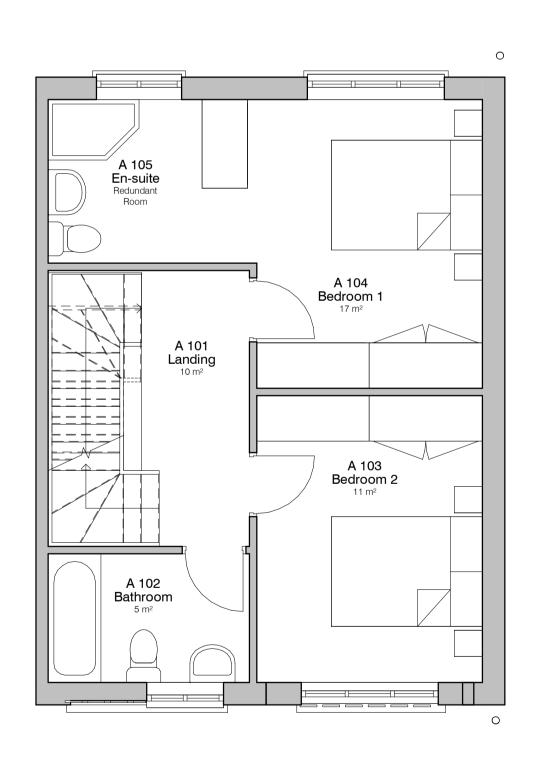

Front - Proposed
1:100

5 Left Side - Proposed

Rear - Proposed
1:100

7 Right Side - Proposed

1 Level 0 - GA Proposed

2 Level 1 - GA Proposed

3 Level 2 - GA Proposed

| Schedule - Room - Proposed |        |                |                    |  |
|----------------------------|--------|----------------|--------------------|--|
| Level                      | Number | Name           | Area               |  |
| LEVEL 0                    | A 001  | Hall           | 5 m²               |  |
| LEVEL 0                    | A 002  | Kitchen        | 9 m²               |  |
| LEVEL 0                    | A 003  | WC             | 2 m²               |  |
| LEVEL 0                    | A 004  | Lounge / Diner | 23 m²              |  |
| LEVEL 0                    | A 005  | Store          | 4 m²               |  |
|                            |        |                |                    |  |
| LEVEL 1                    | A 101  | Landing        | 10 m²              |  |
| LEVEL 1                    | A 102  | Bathroom       | 5 m²               |  |
| LEVEL 1                    | A 103  | Bedroom 2      | 11 m²              |  |
| LEVEL 1                    | A 104  | Bedroom 1      | 17 m²              |  |
| LEVEL 1                    | A 105  | En-suite       | Redund<br>Room     |  |
|                            |        |                |                    |  |
| LEVEL 2                    | A 201  | Landing        | 7 m²               |  |
| LEVEL 2                    | A 202  | Storage        | 11 m²              |  |
|                            |        |                | 103 m <sup>2</sup> |  |