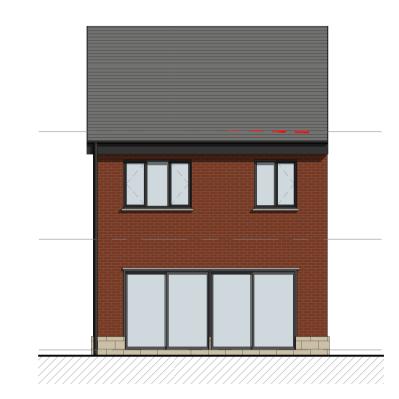

Front - Proposed
1:100

5 Left Side - Proposed

Rear - Proposed
1:100

7 Right Side - Proposed

1 Level 0 - GA Proposed

2 Level 1 - GA Proposed

3 Level 2 - GA Proposed

| Schedule - Room - Proposed |        |                |                    |  |
|----------------------------|--------|----------------|--------------------|--|
| Level                      | Number | Name           | Area               |  |
| LEVEL 0                    | A 001  | Hall           | 5 m²               |  |
| LEVEL 0                    | A 002  | Kitchen        | 9 m²               |  |
| LEVEL 0                    | A 003  | WC             | 2 m²               |  |
| LEVEL 0                    | A 004  | Lounge / Diner | 23 m²              |  |
| LEVEL 0                    | A 005  | Store          | 4 m²               |  |
|                            |        |                |                    |  |
| LEVEL 1                    | A 101  | Landing        | 10 m²              |  |
| LEVEL 1                    | A 102  | Bathroom       | 5 m²               |  |
| LEVEL 1                    | A 103  | Bedroom 2      | 11 m²              |  |
| LEVEL 1                    | A 104  | Bedroom 1      | 17 m²              |  |
| LEVEL 1                    | A 105  | En-suite       | Redund<br>Room     |  |
|                            |        |                |                    |  |
| LEVEL 2                    | A 201  | Landing        | 7 m²               |  |
| LEVEL 2                    | A 202  | Storage        | 11 m²              |  |
|                            |        |                | 103 m <sup>2</sup> |  |