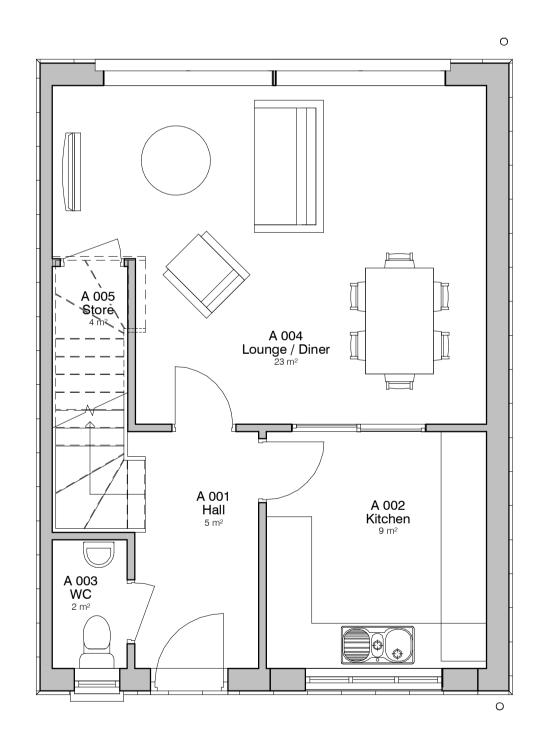

Front - Proposed
1:100

5 Left Side - Proposed

Rear - Proposed
1:100

7 Right Side - Proposed

1 Level 0 - GA Proposed

2 Level 1 - GA Proposed

3 Level 2 - GA Proposed

| Schedule - Room - Proposed |        |                |                    |  |
|----------------------------|--------|----------------|--------------------|--|
| Level                      | Number | Name           | Area               |  |
| LEVEL 0                    | A 001  | Hall           | 5 m²               |  |
| LEVEL 0                    | A 002  | Kitchen        | 9 m²               |  |
| LEVEL 0                    | A 003  | WC             | 2 m²               |  |
| LEVEL 0                    | A 004  | Lounge / Diner | 23 m²              |  |
| LEVEL 0                    | A 005  | Store          | 4 m²               |  |
|                            |        |                |                    |  |
| LEVEL 1                    | A 101  | Landing        | 10 m²              |  |
| LEVEL 1                    | A 102  | Bathroom       | 5 m²               |  |
| LEVEL 1                    | A 103  | Bedroom 2      | 11 m²              |  |
| LEVEL 1                    | A 104  | Bedroom 1      | 17 m²              |  |
| LEVEL 1                    | A 105  | En-suite       | Redund<br>Room     |  |
|                            |        |                |                    |  |
| LEVEL 2                    | A 201  | Landing        | 7 m²               |  |
| LEVEL 2                    | A 202  | Storage        | 11 m²              |  |
|                            |        |                | 103 m <sup>2</sup> |  |