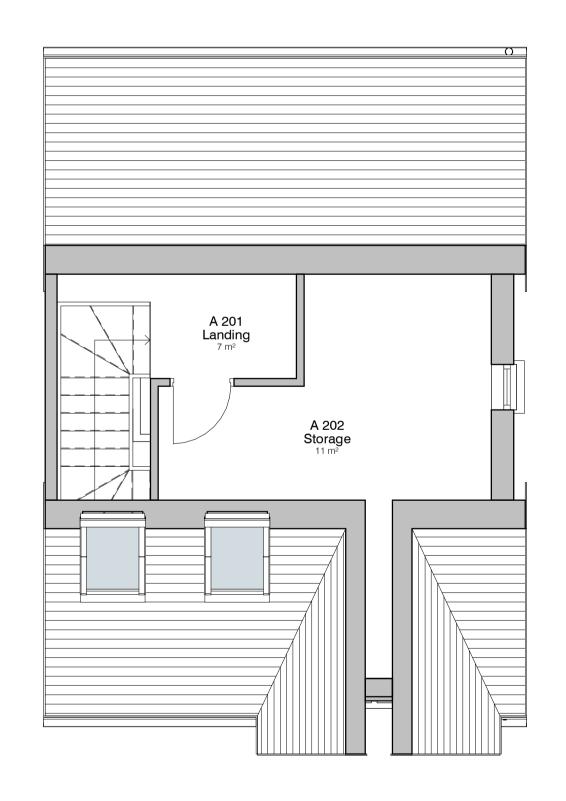

Front - Proposed
1:100

5 Left Side - Proposed

Rear - Proposed
1:100

7 Right Side - Proposed

1 Level 0 - GA Proposed

2 Level 1 - GA Proposed

3 Level 2 - GA Proposed

| Schedule - Room - Proposed |        |                |                    |  |
|----------------------------|--------|----------------|--------------------|--|
| Level                      | Number | Name           | Area               |  |
| LEVEL 0                    | A 001  | Hall           | 5 m²               |  |
| LEVEL 0                    | A 002  | Kitchen        | 9 m²               |  |
| LEVEL 0                    | A 003  | WC             | 2 m²               |  |
| LEVEL 0                    | A 004  | Lounge / Diner | 23 m²              |  |
| LEVEL 0                    | A 005  | Store          | 4 m²               |  |
|                            |        |                |                    |  |
| LEVEL 1                    | A 101  | Landing        | 10 m²              |  |
| LEVEL 1                    | A 102  | Bathroom       | 5 m²               |  |
| LEVEL 1                    | A 103  | Bedroom 2      | 11 m²              |  |
| LEVEL 1                    | A 104  | Bedroom 1      | 17 m²              |  |
| LEVEL 1                    | A 105  | En-suite       | Redund<br>Room     |  |
|                            |        |                |                    |  |
| LEVEL 2                    | A 201  | Landing        | 7 m²               |  |
| LEVEL 2                    | A 202  | Storage        | 11 m²              |  |
|                            |        |                | 103 m <sup>2</sup> |  |