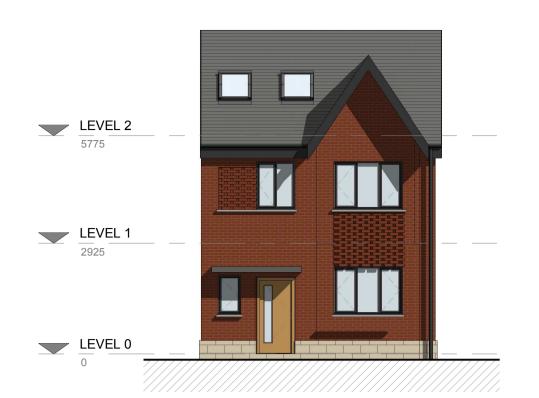

Front - Proposed
1:100

5 Left Side - Proposed

Rear - Proposed
1:100

7 Right Side - Proposed

1 Level 0 - GA Proposed

2 Level 1 - GA Proposed

3 Level 2 - GA Proposed

| Schedule - Room - Proposed |        |                |                    |  |
|----------------------------|--------|----------------|--------------------|--|
| Level                      | Number | Name           | Area               |  |
| LEVEL 0                    | A 001  | Hall           | 5 m²               |  |
| LEVEL 0                    | A 002  | Kitchen        | 9 m²               |  |
| LEVEL 0                    | A 003  | WC             | 2 m²               |  |
| LEVEL 0                    | A 004  | Lounge / Diner | 23 m²              |  |
| LEVEL 0                    | A 005  | Store          | 4 m²               |  |
|                            |        |                |                    |  |
| LEVEL 1                    | A 101  | Landing        | 10 m²              |  |
| LEVEL 1                    | A 102  | Bathroom       | 5 m²               |  |
| LEVEL 1                    | A 103  | Bedroom 2      | 11 m²              |  |
| LEVEL 1                    | A 104  | Bedroom 1      | 17 m²              |  |
| LEVEL 1                    | A 105  | En-suite       | Redund<br>Room     |  |
|                            |        |                |                    |  |
| LEVEL 2                    | A 201  | Landing        | 7 m²               |  |
| LEVEL 2                    | A 202  | Storage        | 11 m²              |  |
|                            |        |                | 103 m <sup>2</sup> |  |