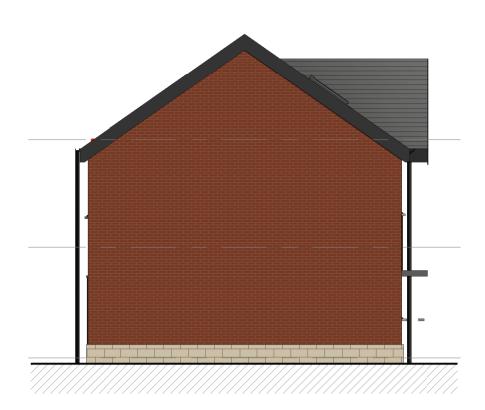

Front - Proposed
1:100

5 Left Side - Proposed

Rear - Proposed
1:100

7 Right Side - Proposed

1 Level 0 - GA Proposed

2 Level 1 - GA Proposed

3 Level 2 - GA Proposed

| Schedule - Room - Proposed |        |                |                    |  |
|----------------------------|--------|----------------|--------------------|--|
| Level                      | Number | Name           | Area               |  |
| LEVEL 0                    | A 001  | Hall           | 5 m²               |  |
| LEVEL 0                    | A 002  | Kitchen        | 9 m²               |  |
| LEVEL 0                    | A 003  | WC             | 2 m²               |  |
| LEVEL 0                    | A 004  | Lounge / Diner | 23 m²              |  |
| LEVEL 0                    | A 005  | Store          | 4 m²               |  |
|                            |        |                |                    |  |
| LEVEL 1                    | A 101  | Landing        | 10 m²              |  |
| LEVEL 1                    | A 102  | Bathroom       | 5 m²               |  |
| LEVEL 1                    | A 103  | Bedroom 2      | 11 m²              |  |
| LEVEL 1                    | A 104  | Bedroom 1      | 17 m²              |  |
| LEVEL 1                    | A 105  | En-suite       | Redund<br>Room     |  |
|                            |        |                |                    |  |
| LEVEL 2                    | A 201  | Landing        | 7 m²               |  |
| LEVEL 2                    | A 202  | Storage        | 11 m²              |  |
|                            |        |                | 103 m <sup>2</sup> |  |