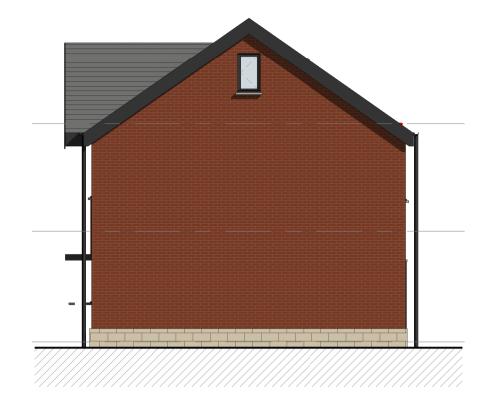

Front - Proposed
1:100

5 Left Side - Proposed

Rear - Proposed
1:100

7 Right Side - Proposed

1 Level 0 - GA Proposed

2 Level 1 - GA Proposed

3 Level 2 - GA Proposed

| Schedule - Room - Proposed |        |                |                    |  |
|----------------------------|--------|----------------|--------------------|--|
| Level                      | Number | Name           | Area               |  |
| LEVEL 0                    | A 001  | Hall           | 5 m²               |  |
| LEVEL 0                    | A 002  | Kitchen        | 9 m²               |  |
| LEVEL 0                    | A 003  | WC             | 2 m²               |  |
| LEVEL 0                    | A 004  | Lounge / Diner | 23 m²              |  |
| LEVEL 0                    | A 005  | Store          | 4 m²               |  |
|                            |        |                |                    |  |
| LEVEL 1                    | A 101  | Landing        | 10 m²              |  |
| LEVEL 1                    | A 102  | Bathroom       | 5 m²               |  |
| LEVEL 1                    | A 103  | Bedroom 2      | 11 m²              |  |
| LEVEL 1                    | A 104  | Bedroom 1      | 17 m²              |  |
| LEVEL 1                    | A 105  | En-suite       | Redund<br>Room     |  |
|                            |        |                |                    |  |
| LEVEL 2                    | A 201  | Landing        | 7 m²               |  |
| LEVEL 2                    | A 202  | Storage        | 11 m²              |  |
|                            |        |                | 103 m <sup>2</sup> |  |